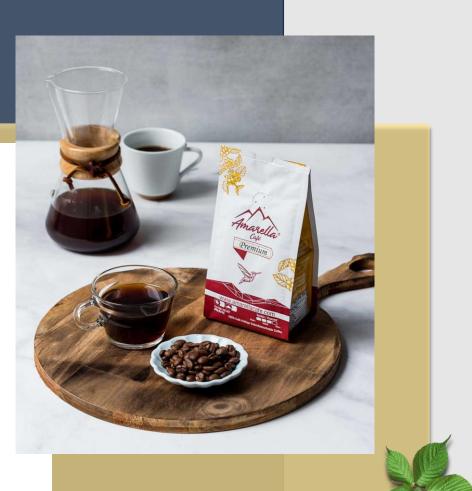

Amarella ís a famíly company that was born on the San Bernardo farm, ín Dosquebradas Rísaralda.

They have different qualities of coffee, and each one has a personality, which will be the way to identify with their coffee culture. With the help of expert roasters they highlight the natural flavors and profiles of their coffees. Enjoy the notes of tangerine peel with a vanilla & soft rose flavour, topped with a delicate caramel fragance

EXCELSO COFFE

## Monte de Níebla

Always fresh 100% Colombían

Colombían Soul ín a Coffee Cup.