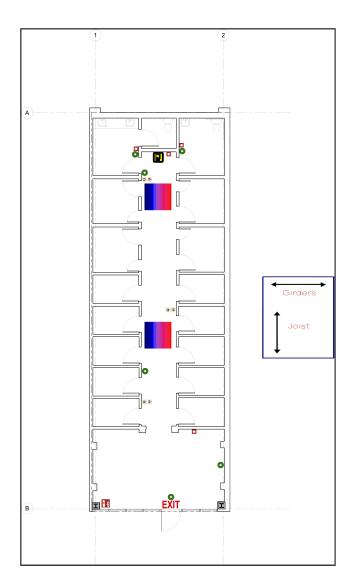

#### (D) Outside the Specific Site Boundary Factors: Aerial Map

(E) Inside the Site Boundary Factors: Site Plan Close-up with proposed site noted

SITE PLAN

#### (D) Outside the Specific Site Boundary Factors: Aerial Site Plan with curb cuts and parking field noted