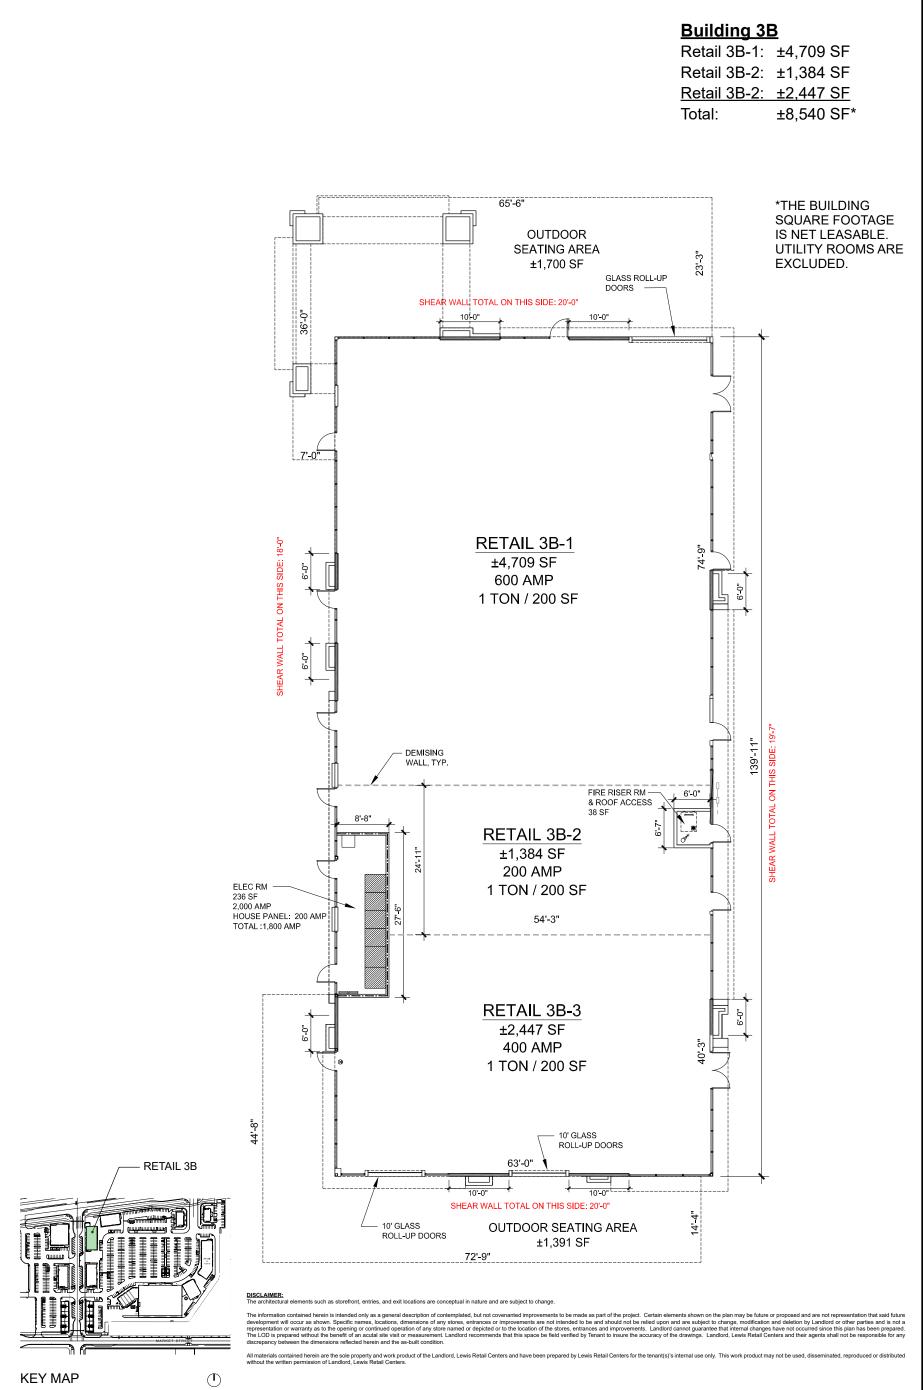

 $(\mathbf{I})$ 

| Lewis Retail Centers                     |  |
|------------------------------------------|--|
| A Member of the Lewis Group of Companies |  |

1156 N. Mountain Avenue Upland, CA 91789

| TOWN | CENTER | AT THE | PRESERV | Ε |
|------|--------|--------|---------|---|
|------|--------|--------|---------|---|

| °    | 8                | 16 |
|------|------------------|----|
| SCAL | E: 1/16" = 1'-0" |    |

| SCALE: 1/16" = 1'-0" |  |
|----------------------|--|

| RETAIL | 3B LOD |
|--------|--------|
|--------|--------|

32

AUGUST 04, 2022

| CHINO, O | CA |
|----------|----|
|----------|----|