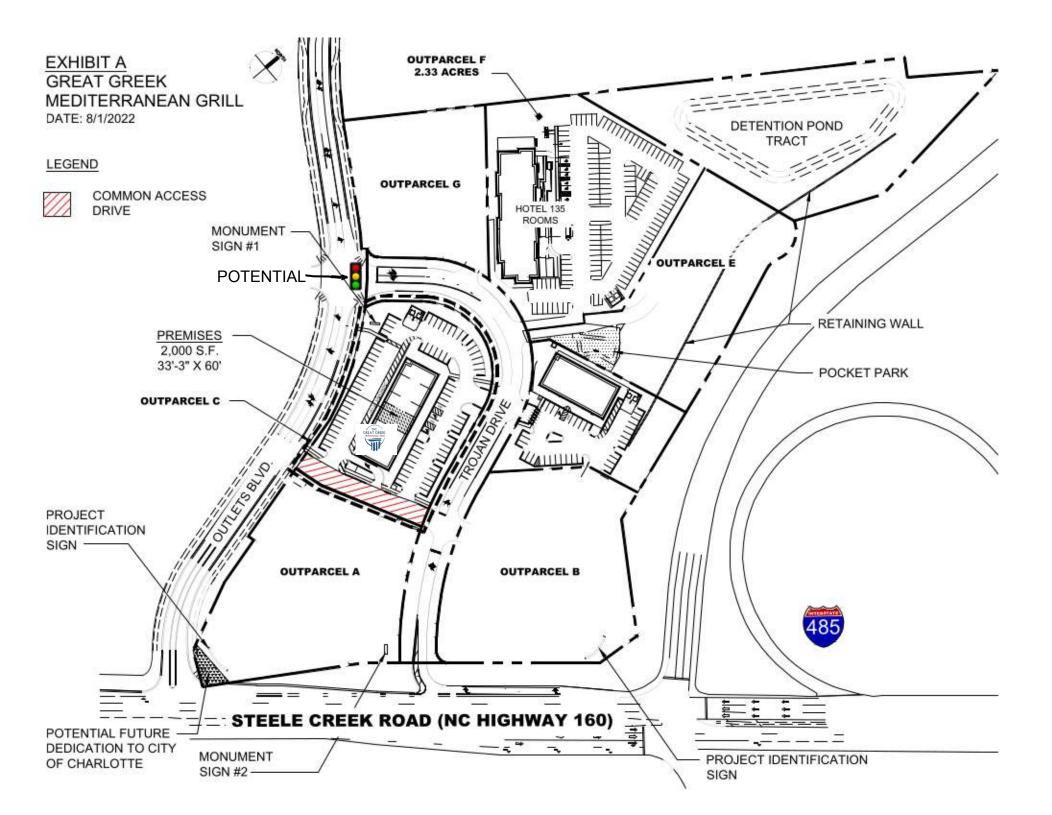

### Shop Building 1 - 10,800 SF : Available Space iRED

6.60

3700

1

 $\triangleleft$ 

 $\sim$ 

 $\bigcirc$ 

ADDRESS: STEELE CREEK LANDING SUITE 1-D, 1-E CHARLOTTE, NC