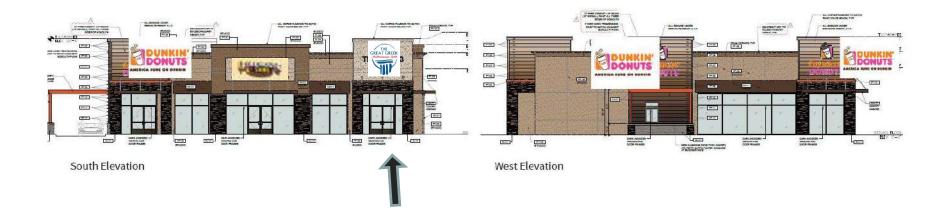

FRONT ELEVATION SCALE: 1/8" = 1'-0"

Elevations are for illustrative purposes only and are subject to change