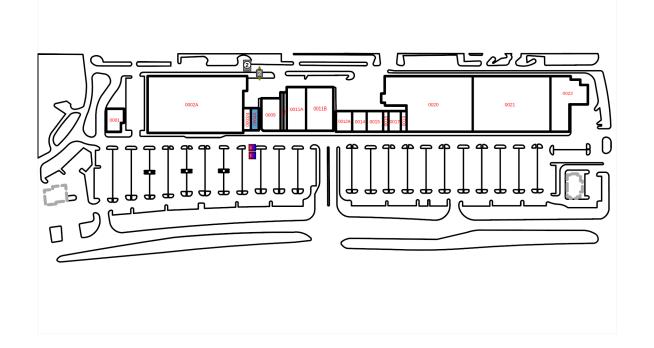

# Naples FL

Space Profile for Unit: #0004A Area: 1680 sq ft

Address

1993 Tamiami Trail North Naples, FL 34102

#### D PLANS

400 N. Tampa St., Suite 2210 Tampa, FL, 33602