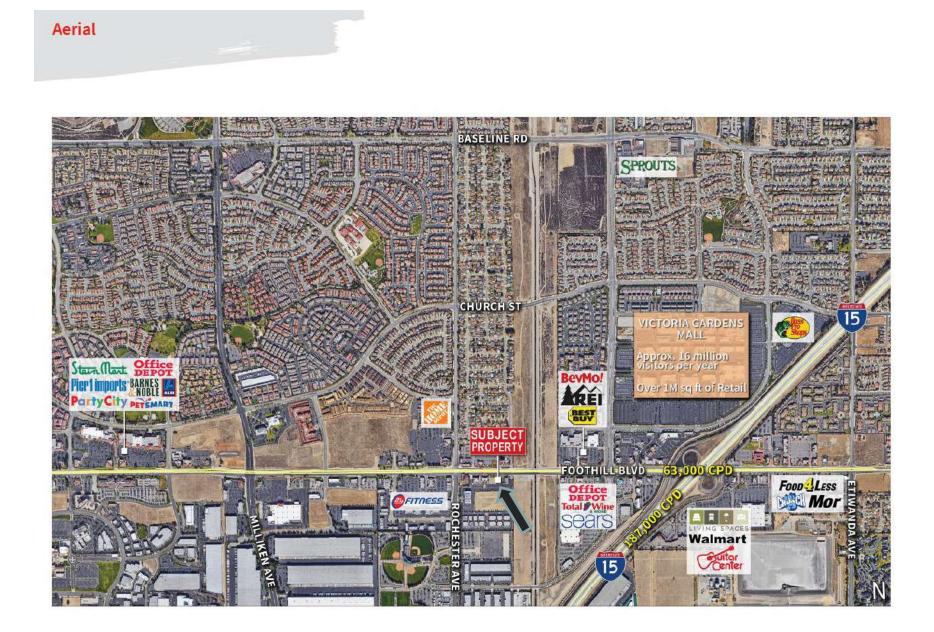

#### (D) Outside the Specific Site Boundary Factors: Aerial Map

(E) Inside the Site Boundary Factors: Site Plan Close-up with proposed site noted

SITE PLAN