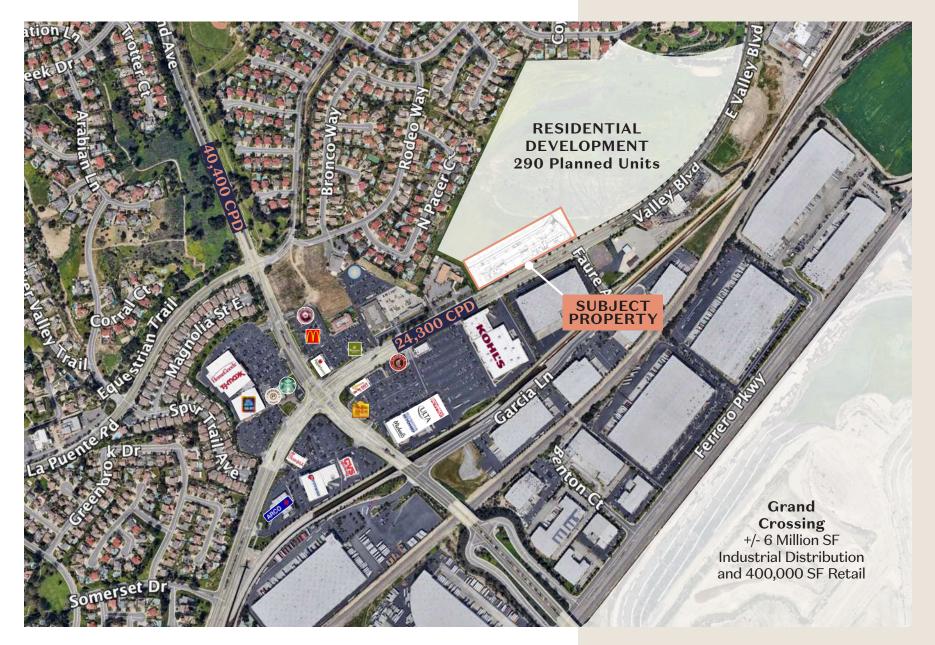

tors which should be evaluated by your tas, financial and legal advisors. You advisors advisor the property meet your reset.



 $(\mathbf{I})$ 

| Lewis Retail Centers                     |  |
|------------------------------------------|--|
| A Member of the Lewis Group of Companies |  |

1156 N. Mountain Avenue Upland, CA 91789

| TOWN | CENTER | AT THE | PRESERV | Ε |
|------|--------|--------|---------|---|
|------|--------|--------|---------|---|

| °    | 8                | 16 |
|------|------------------|----|
| SCAL | E: 1/16" = 1'-0" |    |

| SCALE: 1/16" = 1'-0" |  |
|----------------------|--|

| RETAIL | 3B LOD |
|--------|--------|
|--------|--------|

32

AUGUST 04, 2022

| CHINO, O | CA |
|----------|----|
|----------|----|





## Walnut CA



### **NEIGHBORHOOD AERIAL**





# THE RETAIL - SITE PLAN

### Space Options

Ability to combine suites within each Pad or Shop space as needed









# Naples FL



Space Profile for Unit: #0004A Area: 1680 sq ft

Address

1993 Tamiami Trail North Naples, FL 34102

#### D PLANS

400 N. Tampa St., Suite 2210 Tampa, FL, 33602









### Window Plan 1



Storefront 1



Plans produced by: ID Plans, t: 866-657-2545

© 2022 ID Plans | All rights reserved

# Doral FL



#### Aerial Map



## ATRIUM AT DORAL

SCALE: 1\*=70'-0\*

RSP DATE: 05/13/2019



SERVICE STATION PARKING: 34 PKG SPACES COMMERCIAL PARKING: 51 PKG SPACES FPL EASMENT: 142 PKG SPACES

GAS PRICE SIGN OPTIONAL LOCATION



View from 79th Ave.



#### **Aerial View**