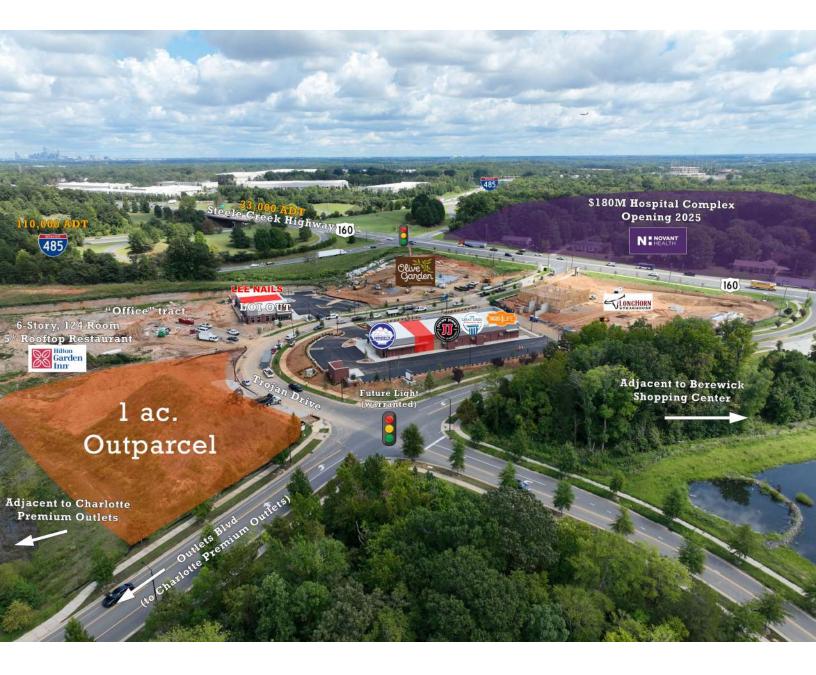

#### (D) Outside the Specific Site Boundary Factors: Aerial Map

(E) Inside the Site Boundary Factors: Site Plan Close-up with proposed site noted

SITE PLAN

#### (D) Outside the Specific Site Boundary Factors: Aerial Site Plan with curb cuts and parking field noted