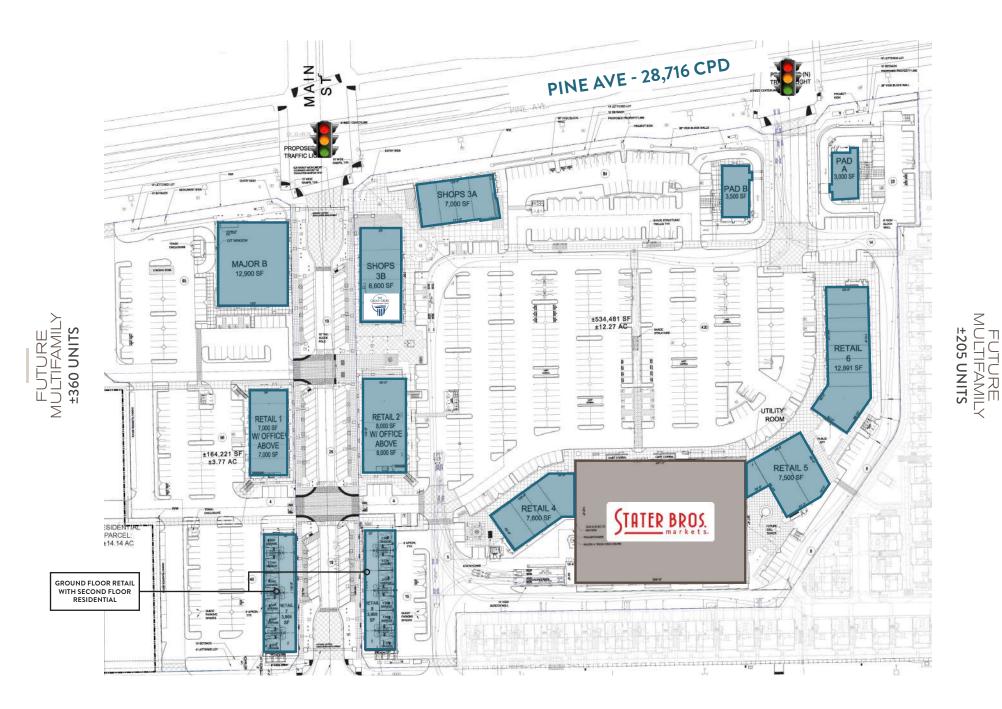

# THE RETAIL - SITE PLAN

### Space Options

Ability to combine suites within each Pad or Shop space as needed