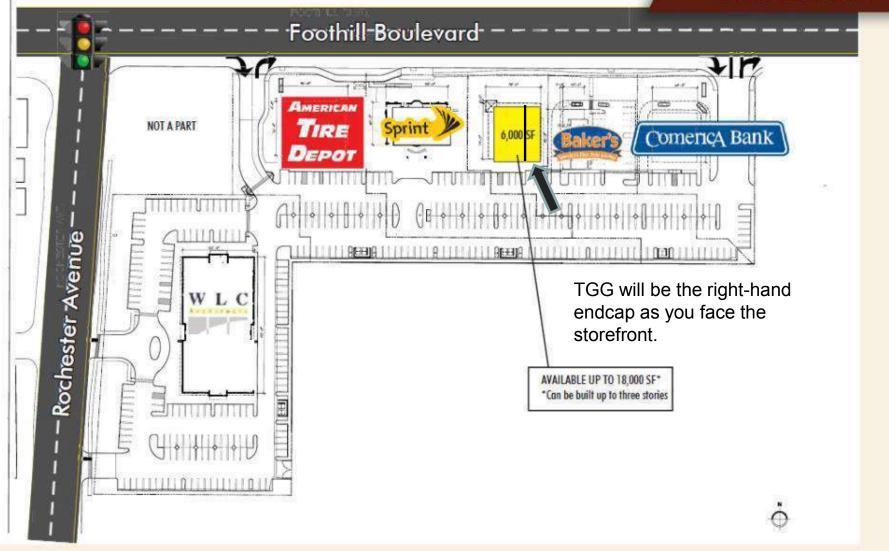

#### (D) Outside the Specific Site Boundary Factors: Aerial Site Plan with curb cuts and parking field noted