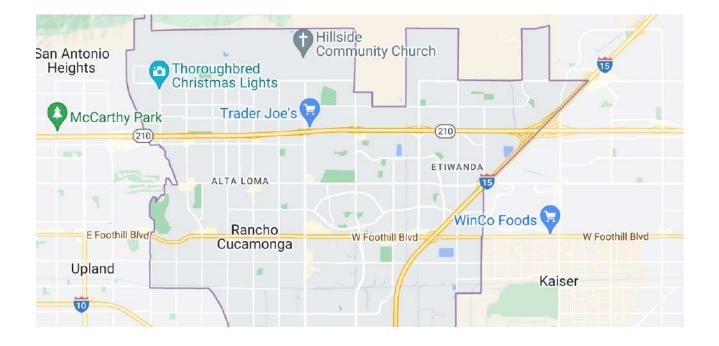

#### Rancho Cucamonga

Rancho Cucamonga is a city located just south of the foothills of the San Gabriel Mountains and Angeles National Forest in San Bernardino County, California, United States. About 37 miles east of Downtown Los Angeles, Rancho Cucamonga is the 28th most populous city in California. The city's seal, which centers on a cluster of grapes, alludes to the city's agricultural history including wine-making. The city's proximity to major transportation hubs, airports, and highways has attracted the business of several large corporations, including Coca-Cola, Frito-Lay, Big Lots, Mercury Insurance Group, Southern California Edison, and Amphastar Pharmaceuticals. The city had a population of 174,453 according to the 2020 United States Census. The city experiences an average of 287 sunny days per year, compared to a national average of 205 days. Its climate is classified as warm Mediterranean.