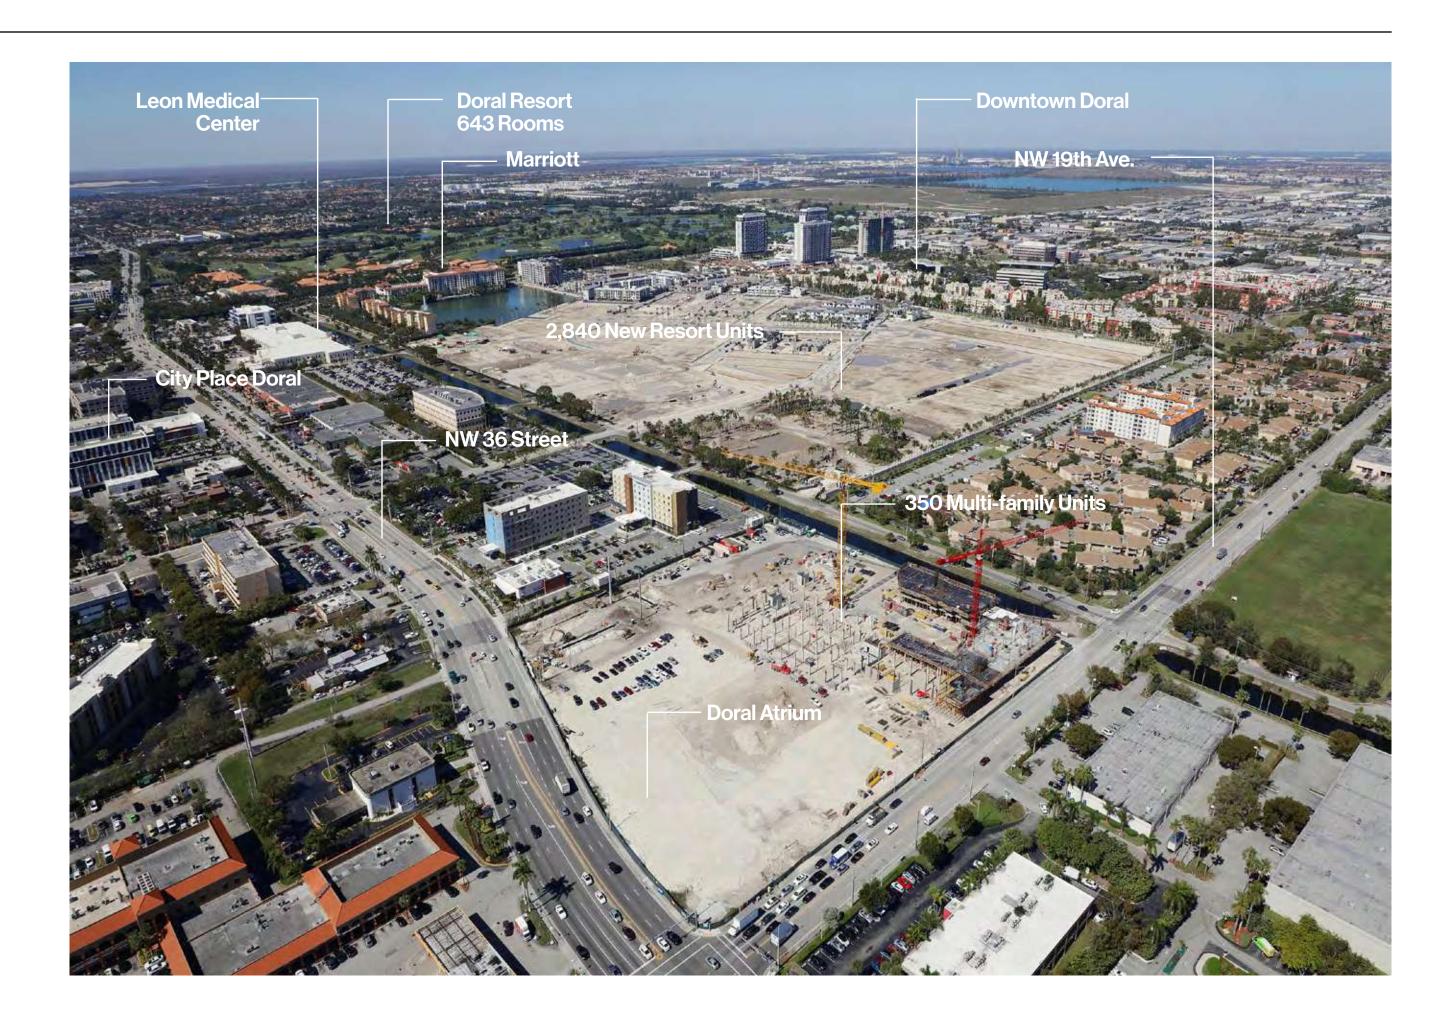

|
|----------|----|
|----------|----|





## Walnut CA



### **NEIGHBORHOOD AERIAL**





# THE RETAIL - SITE PLAN

### Space Options

Ability to combine suites within each Pad or Shop space as needed









# Naples FL



Space Profile for Unit: #0004A Area: 1680 sq ft

Address

1993 Tamiami Trail North Naples, FL 34102

#### D PLANS

400 N. Tampa St., Suite 2210 Tampa, FL, 33602









### Window Plan 1



Storefront 1



Plans produced by: ID Plans, t: 866-657-2545

© 2022 ID Plans | All rights reserved

# Doral FL



#### Aerial Map



## ATRIUM AT DORAL

SCALE: 1\*=70'-0\*

RSP DATE: 05/13/2019



SERVICE STATION PARKING: 34 PKG SPACES COMMERCIAL PARKING: 51 PKG SPACES FPL EASMENT: 142 PKG SPACES

GAS PRICE SIGN OPTIONAL LOCATION



View from 79th Ave.



#### **Aerial View**