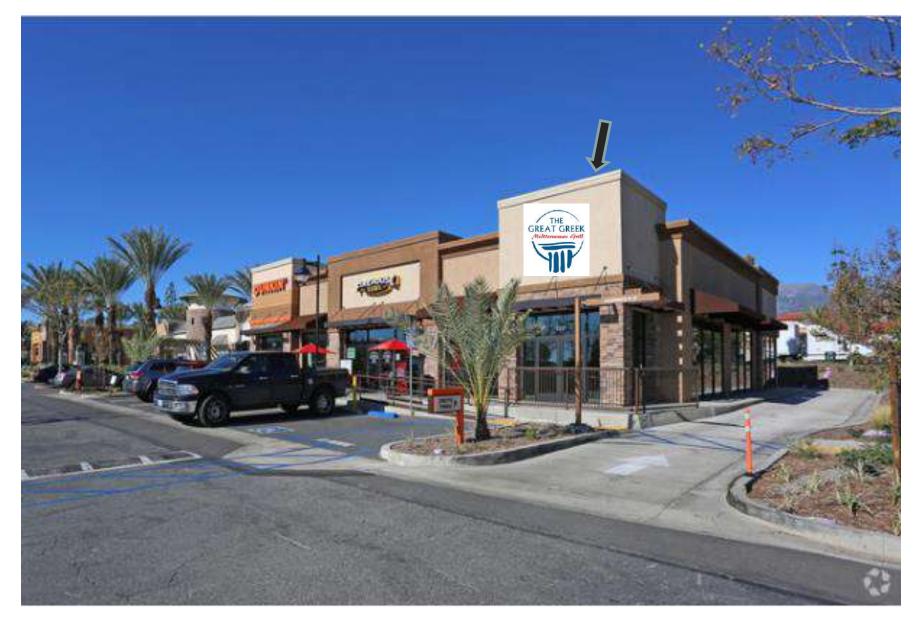

e corporations, including Coca-Cola, Frito-Lay, Big Lots, Mercury Insurance Group, Southern California Edison, and Amphastar Pharmaceuticals. The city had a population of 174,453 according to the 2020 United States Census. The city experiences an average of 287 sunny days per year, compared to a national average of 205 days. Its climate is classified as warm Mediterranean.

#### (D) Outside the Specific Site Boundary Factors: Aerial Map



(E) Inside the Site Boundary Factors: Site Plan Close-up with proposed site noted

SITE PLAN



#### (D) Outside the Specific Site Boundary Factors: Aerial Site Plan with curb cuts and parking field noted





### (E) Inside the Site Boundary Factors: Rendering







North Elevation

East Elevation



### (E) Inside the Site Boundary Factors: Pictures



# Charlotte NC



#### CHARLOTTE

Charlotte is the largest city in the U.S. state of North Carolina and the seat of Mecklenburg County. In 2010, Charlotte's population according to the US Census Bureau was 731,424 making it the 17th largest city in the United States based on population. The Charlotte metropolitan area had a 2009 population of 1,745,524. The Charlotte metropolitan area is part of a wider thirteen-county labor market region or combined statistical area with a 2009 estimated population of 2,389,763. Residents of Charlotte are referred to as "Charlotteans".

Charlotte has become a major U.S. financial center, and is now the second largest banking center in the United States after New York City.





### Shop Building 1 - 10,800 SF : Available Space iRED

6.60

3700



1