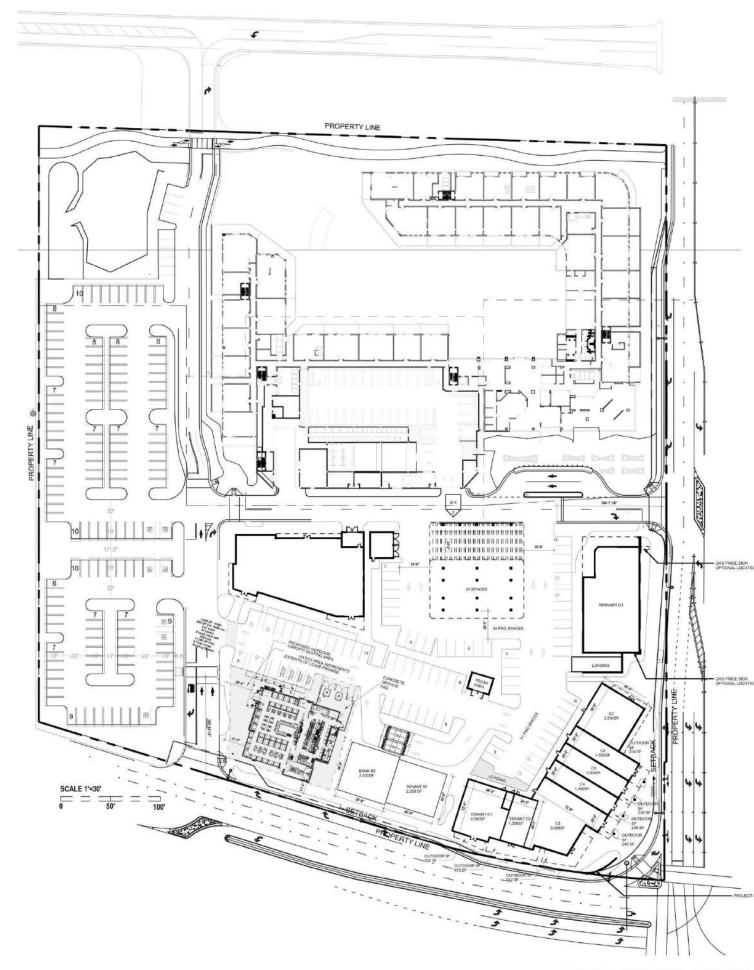

CAL | E: 1/16" = 1'-0" |    |

| SCALE: 1/16" = 1'-0" |  |
|----------------------|--|

| RETAIL | 3B LOD |
|--------|--------|
|--------|--------|

32

AUGUST 04, 2022

| CHINO, O | CA |
|----------|----|
|----------|----|





## Walnut CA



### **NEIGHBORHOOD AERIAL**





# THE RETAIL - SITE PLAN

### Space Options

Ability to combine suites within each Pad or Shop space as needed









# Naples FL



Space Profile for Unit: #0004A Area: 1680 sq ft

Address

1993 Tamiami Trail North Naples, FL 34102

#### D PLANS

400 N. Tampa St., Suite 2210 Tampa, FL, 33602









### Window Plan 1



Storefront 1



Plans produced by: ID Plans, t: 866-657-2545

© 2022 ID Plans | All rights reserved

# Doral FL



#### Aerial Map



## ATRIUM AT DORAL

SCALE: 1\*=70'-0\*

RSP DATE: 05/13/2019



SERVICE STATION PARKING: 34 PKG SPACES COMMERCIAL PARKING: 51 PKG SPACES FPL EASMENT: 142 PKG SPACES

GAS PRICE SIGN OPTIONAL LOCATION



View from 79th Ave.



#### **Aerial View**