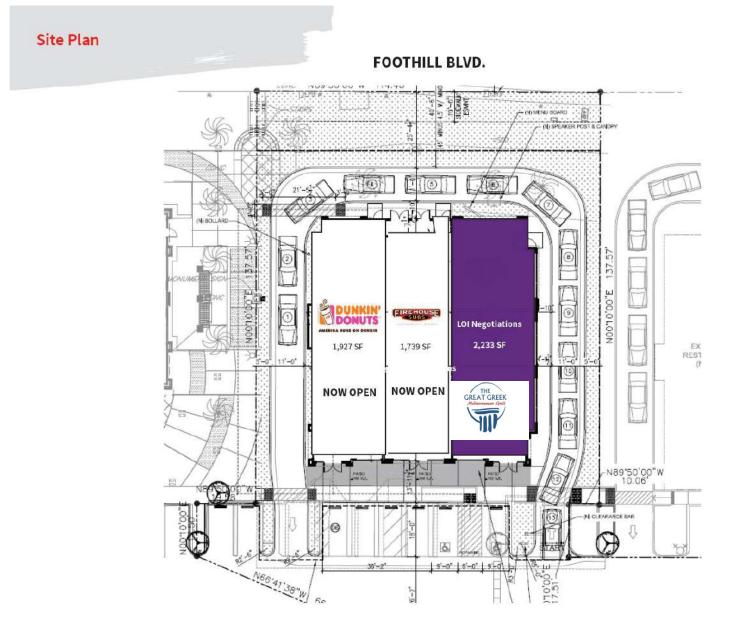

#### (D) Outside the Specific Site Boundary Factors: Aerial Map

(E) Inside the Site Boundary Factors: Site Plan Close-up with proposed site noted

SITE PLAN