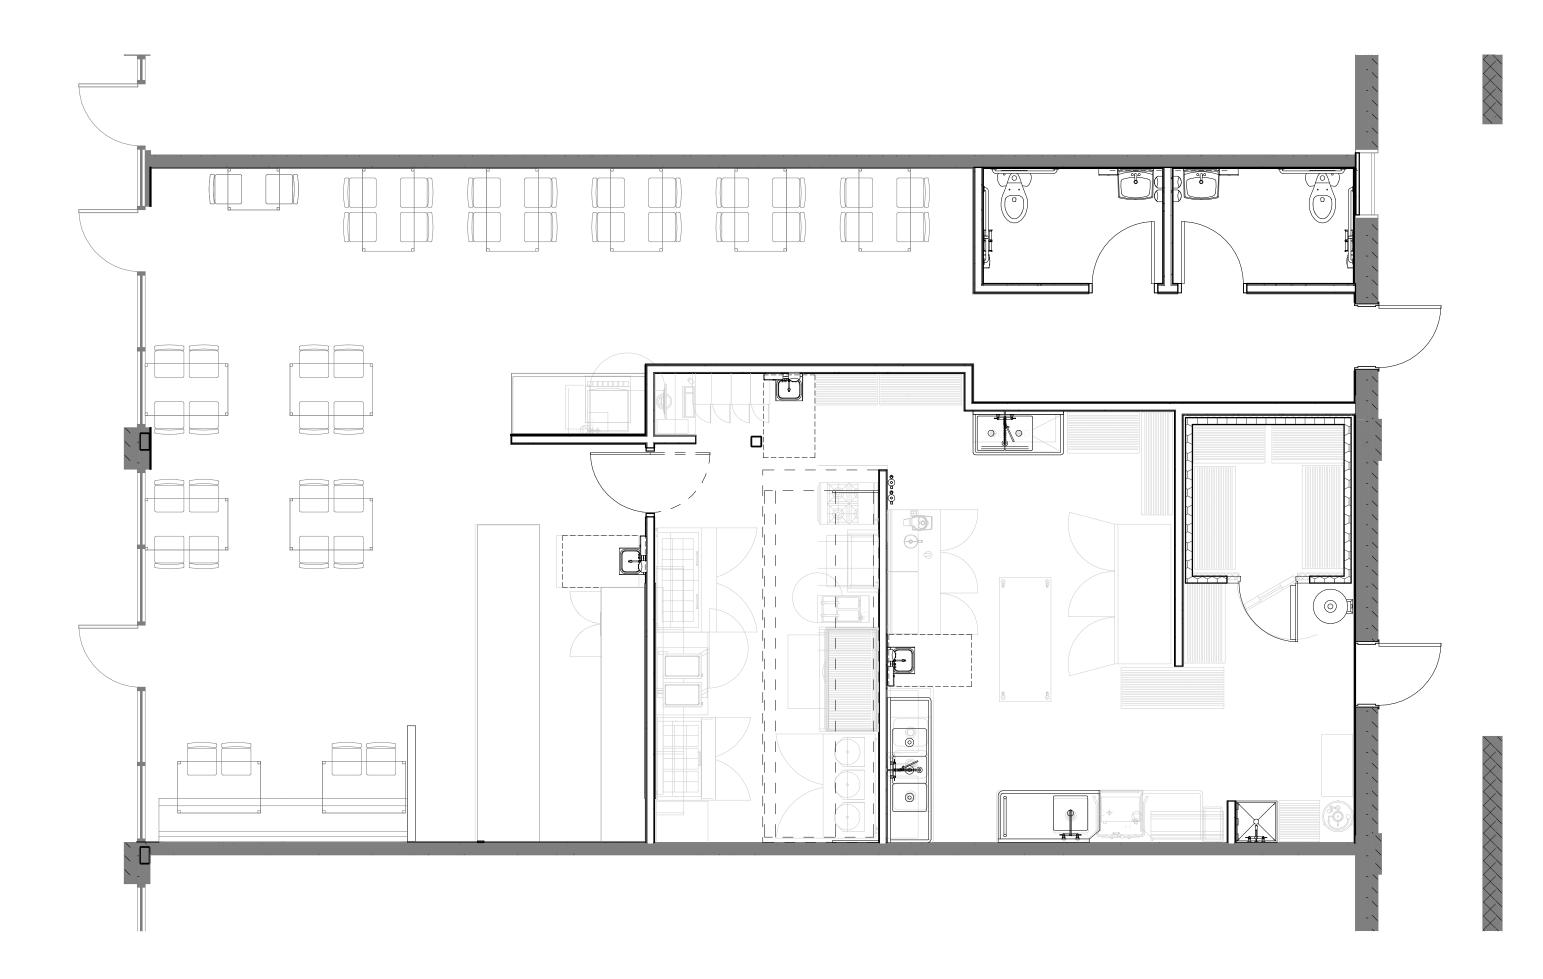

# Naples FL

Space Profile for Unit: #0004A Area: 1680 sq ft

Address

1993 Tamiami Trail North Naples, FL 34102

#### D PLANS

400 N. Tampa St., Suite 2210 Tampa, FL, 33602

### Window Plan 1

Storefront 1

Plans produced by: ID Plans, t: 866-657-2545

© 2022 ID Plans | All rights reserved