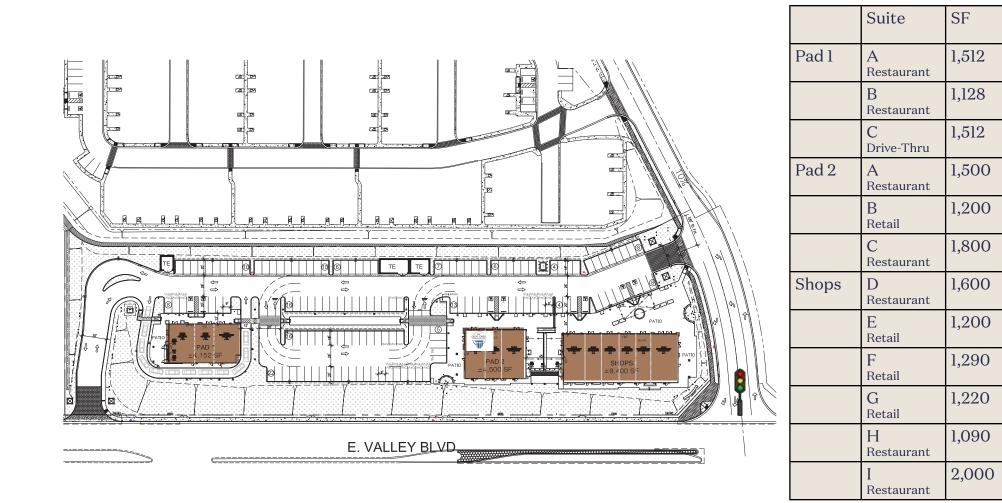

# THE RETAIL - SITE PLAN

### Space Options

Ability to combine suites within each Pad or Shop space as needed