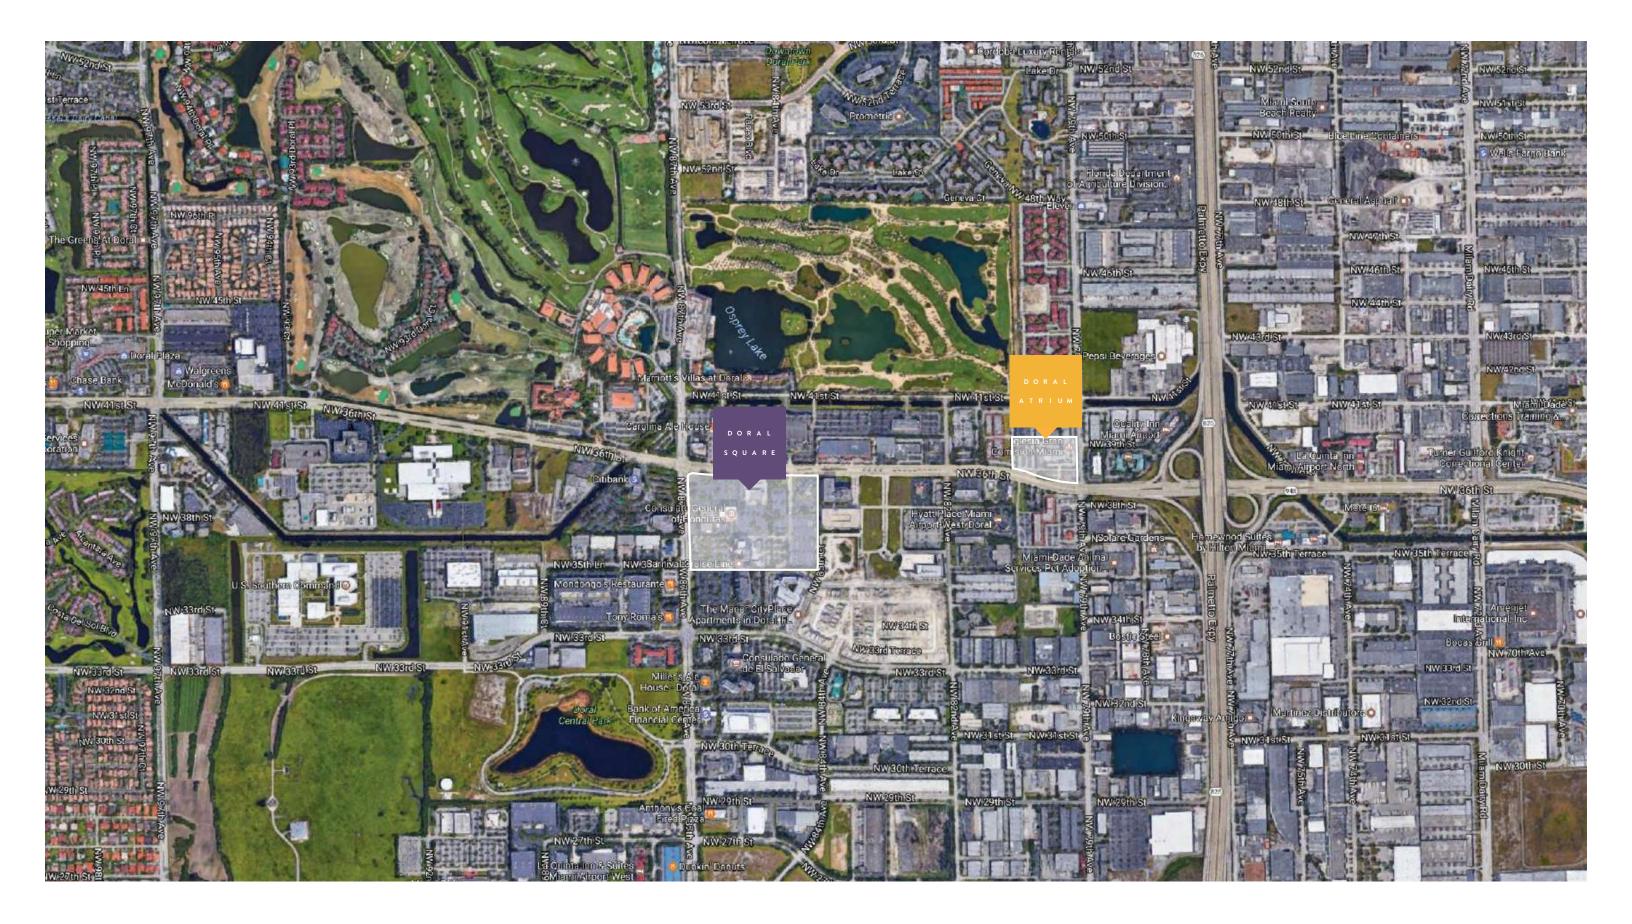

## ATRIUM AT DORAL

SCALE: 1\*=70'-0\*

RSP DATE: 05/13/2019

SERVICE STATION PARKING: 34 PKG SPACES COMMERCIAL PARKING: 51 PKG SPACES FPL EASMENT: 142 PKG SPACES

GAS PRICE SIGN OPTIONAL LOCATION

View from 79th Ave.

#### **Aerial View**