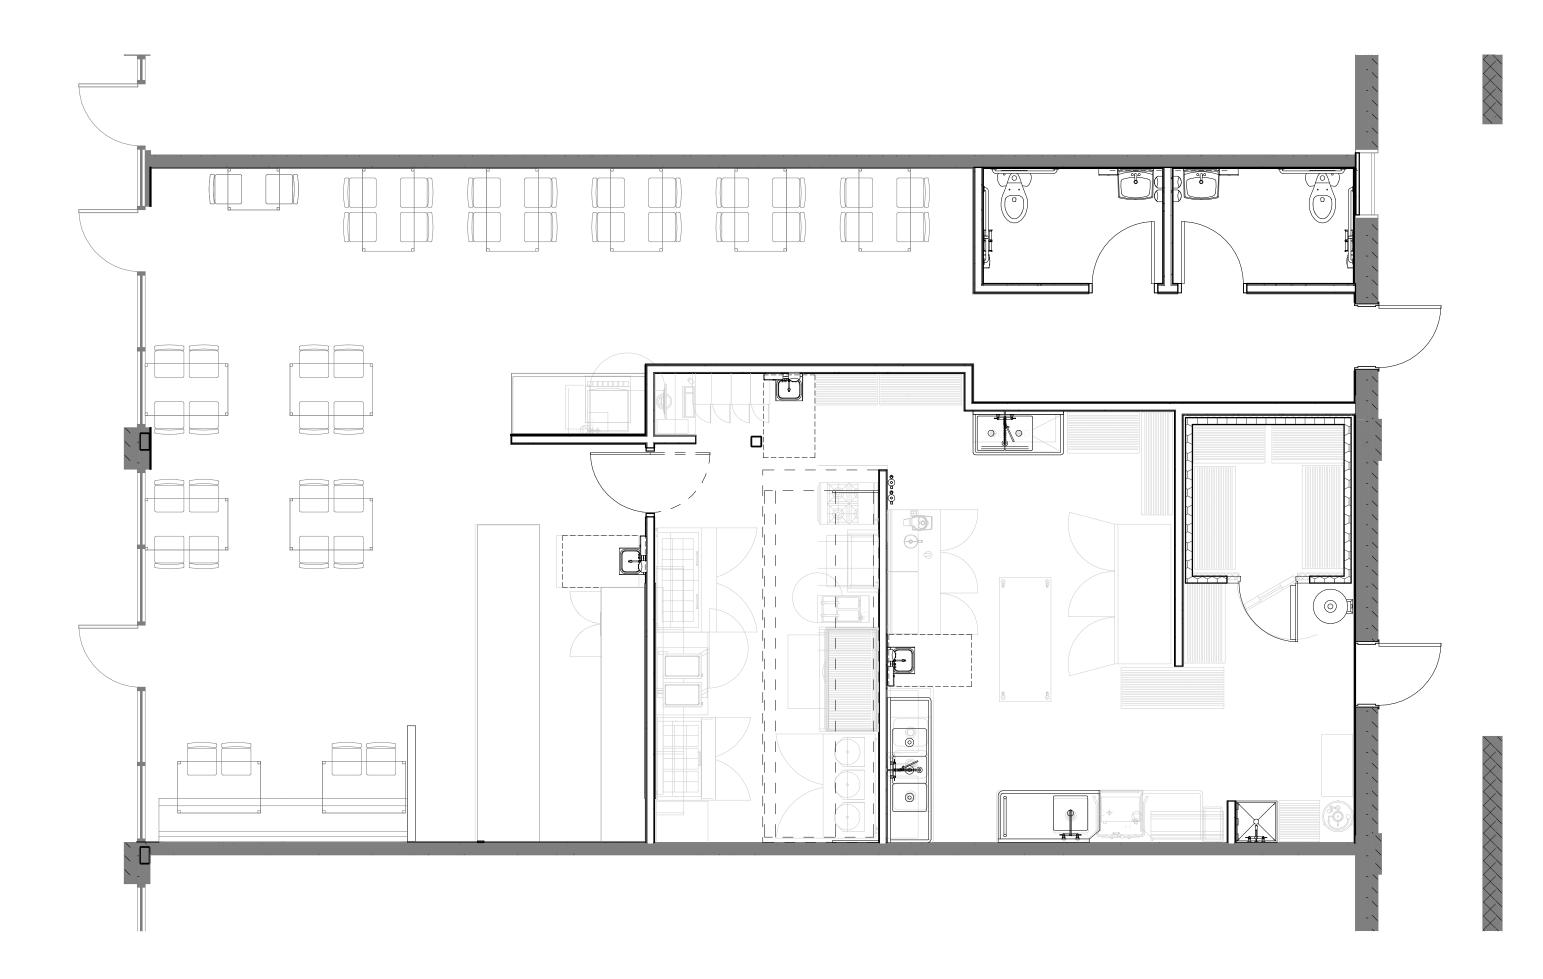

FRONT ELEVATION SCALE: 1/8" = 1'-0"

Elevations are for illustrative purposes only and are subject to change